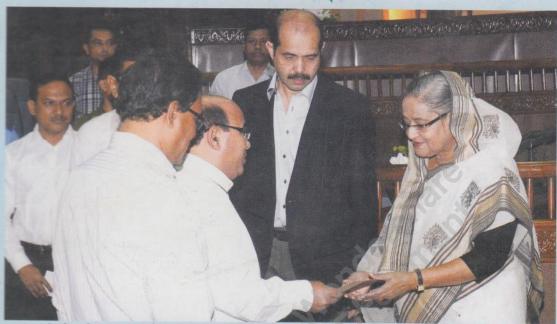

# রানা প্লাজা ট্রাজেডী প্রধানমন্ত্রীর ত্রাণ তহবিলে কুয়েটের এক দিনের বেতন প্রদান

সাভারে গত ২৪ এপ্রিল রানা প্রাজা ট্রাজেডিতে ক্ষতিগ্রস্তদের জন্য প্রধানমন্ত্রীর ত্রাণ তহবিলে আর্থিক সহায়তা দিয়েছে খুলনা প্রকৌশল ও প্রযুক্তি বিশ্ববিদ্যালয় (কুয়েট)। গত ২৪ জুলাই গণপ্রজাতন্ত্রী বাংলাদেশ সরকারের মাননীয় প্রধানমন্ত্রী শেখ হাসিনার নিকট কুয়েট ভাইস-চ্যান্সেলর প্রফেসর ড. মুহাম্মদ আলমগীর কুয়েটের শিক্ষক, কর্মকর্তা ও কর্মচারীদের এক দিনের বেতনের চেক প্রদান করেন। এসময় কুয়েটের পরিচালক (পরিকল্পনা ও উনুয়ন) প্রফেসর ড. শিবেন্দ্র শেখর শিকদার উপস্থিত ছিলেন।