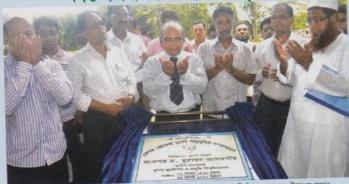

ওয়ার্কশপ নির্মাণের ভিত্তি প্রস্তর স্থাপন

লেদার ইঞ্জিনিয়ারিং বিভাগের ওয়ার্কশপ নির্মাণ কাজের ভিত্তি প্রস্তর স্থাপন করেন বিশ্ববিদ্যালয়ের ভাইস-চ্যাপেলর প্রফেসর ড. মুহাম্মদ আলমগীর

গত ১৭ জুলাই দুপুর ১২:০০ টায় খুলনা প্রকৌশল ও প্রযুক্তি বিশ্ববিদ্যালয় (কুয়েট)-এর লেদার ইঞ্জিনিয়ারিং বিভাগের ওয়ার্কশপ নির্মাণ কাজের শুভ উদ্বোধন করেন বিশ্ববিদ্যালয়ের ভাইস-চ্যান্সেলর প্রফেসর ড. মুহাম্মদ আলমগীর। এসময় তিনি বলেন, এটি লেদার ইঞ্জিনিয়ারিং বিভাগের শিক্ষার্থীদের জন্য অনেক খুঁশির বিষয়, বিভাগটি যাত্রা শুরু করার পর থেকেই তাদের দাবি ছিল একটি মানসম্মত ওয়ার্কশপ নির্মাণের। ওয়ার্কশপটি নির্মিত হলে এ বিভাগের শিক্ষার্থীরা হাতে কলমে আরো সুন্দরভাবে শিক্ষা গ্রহন করতে পারবে। পেশাগত জীবনে এ শিক্ষা তাদেরকে সফল হতে সহায়তা করবে। এসময় তিনি নির্ধারিত সময়ের মধ্যে নির্মাণ কাজ শেষ করার জন্য সংশ্লিষ্ট সকলকে নির্দেশ দেন। লেদার ইঞ্জিনিয়ারিং বিভাগের ওয়ার্কশপ নির্মাণের ক্ষেত্রে বিশ্ববিদ্যালয় মঞ্জুরী কমিশন (ইউজিসি), সরকারের সংশ্রিষ্ট বিভাগ, বিশ্ববিদ্যালয়ের সংশ্রিষ্ট শিক্ষক, কর্মকর্তাদের প্রতি তিনি কৃতজ্ঞতা জ্ঞাপন করেন। (১৩ পৃষ্ঠায় দেখুন)