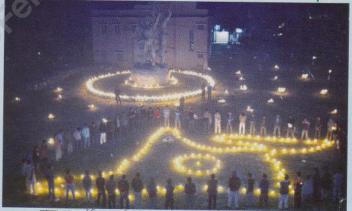

উল্লেখ্য, গত ১৪ ডিসেম্বর সন্ধায় শহীদ বুদ্ধিজীবী দিবস উপলক্ষে কুয়েট শিক্ষার্থীদের আয়োজনে ক্যাম্পাসে কুয়েট ভাইস-চ্যান্সেলর প্রফেসর ড. মুহাম্মদ আলমগীর এর নেতৃত্বে আলোর মিছিল অনুষ্ঠিত হয়।

শহীদ বৃদ্ধিজীবী দিবস উপলক্ষে আয়োজিত আলোর মিছিলের নেতৃত্ব দিছেন কুয়েট ভাইস-চ্যানেলর প্রফেসর ড. মুহাম্মদ আলমগীর।