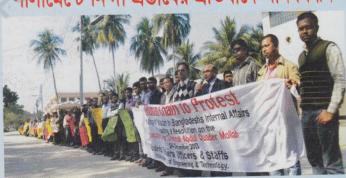

# রানা প্লাজা ট্রাজেডী প্রধানমন্ত্রীর ত্রাণ তহবিলে কুয়েটের এক দিনের বেতন প্রদান

সাভারে গত ২৪ এপ্রিল রানা প্রাজা ট্রাজেডিতে ক্ষতিগ্রস্তদের জন্য প্রধানমন্ত্রীর ত্রাণ তহবিলে আর্থিক সহায়তা দিয়েছে খুলনা প্রকৌশল ও প্রযুক্তি বিশ্ববিদ্যালয় (কুয়েট)। গত ২৪ জুলাই গণপ্রজাতন্ত্রী বাংলাদেশ সরকারের মাননীয় প্রধানমন্ত্রী শেখ হাসিনার নিকট কুয়েট ভাইস-চ্যান্সেলর প্রফেসর ড. মুহাম্মদ আলমগীর কুয়েটের শিক্ষক, কর্মকর্তা ও কর্মচারীদের এক দিনের বেতনের চেক প্রদান করেন। এসময় কুয়েটের পরিচালক (পরিকল্পনা ও উনুয়ন) প্রফেসর ড. শিবেন্দ্র শেখর শিকদার উপস্থিত ছিলেন।