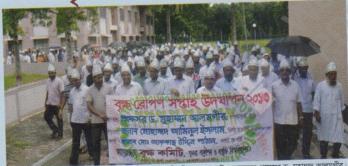

বৃক্ষরোপন সপ্তাহ উদ্বোধন

বৃক্ষরোপন সপ্তাহ ২০১৩ উপলক্ষ্যে রাালীতে নেতৃত্ব দেন বিশ্ববিদ্যালয়ের ভাইস-চ্যাপেলর প্রফেসর ড. মুহাম্মদ

গত ৩০ জুলাই থেকে খুলনা প্রকৌশল ও প্রযুক্তি বিশ্ববিদ্যালয় (কুয়েট)-এ বৃক্ষ রোপন সপ্তাহ ২০১৩ শুরু হয়। বৃক্ষরোপন সপ্তাহ উপলক্ষ্যে ৩০ জুলাই সকাল ১০ টায় কুয়েট প্রশাসনিক ভবনের সম্মুখে অনুষ্ঠিত উদ্বোধনী অনুষ্ঠানে প্রধান অতিথি হিসেবে বজৃতা করেন কুয়েট ভাইস-চ্যান্সেলর প্রফেসর ড. মুহাম্মদ আলমগীর। প্রধান অতিথির বক্তৃতায় তিনি বলেন, কুয়েটকে একটি সবুজ ক্যাম্পাসে পরিণত করার জন্য বিশ্ববিদ্যালয়ের শিক্ষক, কর্মকর্তা, কর্মচারীসহ সংশ্লিষ্ট সবাইকে এগিয়ে আসতে হবে। গাছ লাগানোর সাথে সাথে গাছের পরিচর্চাও করতে হবে। গাছ লাগানো সম্ভব এমন কোন জায়গা ফাঁকা রাখা যাবেনা। বিশ্ববিদ্যালয়ের বৃক্ষ কমিটির সভাপতি মোঃ আক্কাস উদ্দিন পাঠানের সভাপতিত্বে অনুষ্ঠানে বিশেষ অতিথি হিসেবে বক্তৃতা করেন সামাজিক বন বিভাগ বাগেরহাট অঞ্চলের বিভাগীয় বন কর্মকর্তা মোহাম্মদ আমিনুল ইসলাম।

উদ্বোধনী শেষে প্রশাসনিক ভবনের সম্মুখ থেকে একটি আকর্ষনীয় শোভাযাত্রা গুরু হয়ে মুক্তিযুদ্ধের ভাস্কর্যের সম্মুখে এসে সমাপ্ত হয়। কুয়েটের ভাইস-চ্যান্সেলর প্রফেসর ড. মুহাম্মদ আলমগীর এর নেতৃত্বে র্যালীতে বিশ্ববিদ্যালয়ের বিভিন্ন অনুষদের ডীন, বিভিন্ন বিভাগের বিভাগীয় প্রধান, পরিচালক, শিক্ষকবৃন্দ, কর্মকর্তাগণ, ছাত্র-ছাত্রী, কর্মচারীবৃন্দসহ অন্যান্যরা স্বতক্ষ্তভাবে অংশগ্রহণ করেন। র্যালী শেষে ক্যাম্পাসের বিভিন্ন স্থানে বৃক্ষ রোপন (১৩ পৃষ্ঠায় দেখুন)