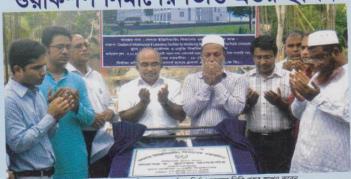

ওয়ার্কশপ নির্মাণের ভিত্তি প্রস্তর স্থাপন

লেদার ইঞ্জিনিয়ারিং বিভাগের ওয়ার্কশপ নির্মাণ কাজের ভিত্তি প্রস্তর স্থাপন করেন বিশ্ববিদ্যালয়ের ভাইস-চ্যাপেলর প্রফেসর ড. মুহাম্মদ আলমগীর

গত ১৭ জুলাই দুপুর ১২:০০ টায় খুলনা প্রকৌশল ও প্রযুক্তি বিশ্ববিদ্যালয় (কুয়েট)-এর লেদার ইঞ্জিনিয়ারিং বিভাগের ওয়ার্কশপ নির্মাণ কাজের শুভ উদ্বোধন করেন বিশ্ববিদ্যালয়ের ভাইস-চ্যান্সেলর প্রফেসর ড. মুহাম্মদ আলমগীর। এসময় তিনি বলেন, এটি লেদার ইঞ্জিনিয়ারিং বিভাগের শিক্ষার্থীদের জন্য অনেক খুঁশির বিষয়, বিভাগটি যাত্রা শুরু করার পর থেকেই তাদের দাবি ছিল একটি মানসম্মত ওয়ার্কশপ নির্মাণের। ওয়ার্কশপটি নির্মিত হলে এ বিভাগের শিক্ষার্থীরা হাতে কলমে আরো সুন্দরভাবে শিক্ষা গ্রহন করতে পারবে। পেশাগত জীবনে এ শিক্ষা তাদেরকে সফল হতে সহায়তা করবে। এসময় তিনি নির্ধারিত সময়ের মধ্যে নির্মাণ কাজ শেষ করার জন্য সংশ্লিষ্ট সকলকে নির্দেশ দেন। লেদার ইঞ্জিনিয়ারিং বিভাগের ওয়ার্কশপ নির্মাণের ক্ষেত্রে বিশ্ববিদ্যালয় মঞ্জুরী কমিশন (ইউজিসি), সরকারের সংশ্রিষ্ট বিভাগ, বিশ্ববিদ্যালয়ের সংশ্রিষ্ট শিক্ষক, কর্মকর্তাদের প্রতি তিনি কৃতজ্ঞতা জ্ঞাপন করেন। (১৩ পৃষ্ঠায় দেখুন)