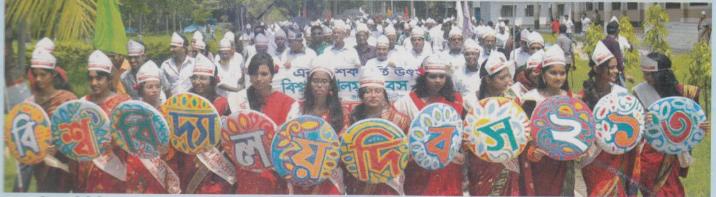

## উৎসাহ, উদ্দীপনায় বিশ্ববিদ্যালয় দিবস ২০১৩ উদ্যাপিত

পূর্তি বিশ্ববিদ্যালয় দিবস ২০১৩ এর আনন্দ শোভাযাত্রার নেতৃত্ব দিছেন গণপ্রজাতন্ত্রী বাংলাদেশ সরকারের মাননীয় শিক্ষামন্ত্রী নুরুল ইসলাম নাহিদ এম.পি সঙ্গে রয়েছেন কুয়েট তাইস-চ্যাপেগর প্রফোসর ড. মহামদ আলমগীর।

🥶 ০১ সেক্টেম্বর রবিবার বিপুল উৎসাহ উদ্দীপনার মধ্যদিয়ে পালিত হয়েছে খুলনা প্রকৌশল ও প্রযুক্তি বিশ্ববিদ্যালয় (কুয়েট) এর এক দশক পূর্তি, দশম 🚅 ভিচাবার্বিকী, বিশ্ববিদ্যালয় দিবস। অনুষ্ঠানে প্রধান অতিথি হিসেবে উপস্থিত ছিলেন গণপ্রজাতন্ত্রী বাংলাদেশ সরকারের মাননীয় শিক্ষামন্ত্রী নুরুল ইসলাম নাহিদ 🖘 পি. এবং সভাপতিত্ব করেন কুয়েট ভাইস-চ্যান্সেলর প্রফেসর ড. মুহাম্মদ আলমগীর।