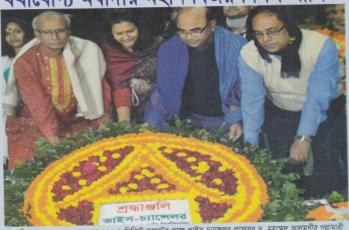

## বঙ্গবন্ধু ও বাংলাদেশ একসূত্রে গাঁথা

-কুয়েট ভিসি প্রফেসর ড. মুহাম্মদ আলমগীর

্রতির জনক বঙ্গবদ্ধু শেখ মুজিবুর রহমান এর ৩৮তম শাহাদাং বার্ষিকী ও জাতীয় শোক দিবস ২০১৩ উপলক্ষ্যে সভার প্রধান অতিথি বিশ্ববিদ্যালয়ের ভাইস-চ্যাপেলর প্রফেসর ড. মুহাম্মদ আলমগীরসহ অনানা অতিথিবৃদ্ধ।

হাজার বছরের শ্রেষ্ঠ বাঙ্গালী, স্বাধীন বাংলাদেশের স্থপতি, জাতির জনক বঙ্গবন্ধু শেখ মুজিবুর রহমান এর ৩৮০ম শাহাদাৎ বার্ষিকী ও জাতীয় শোক দিবস ২০১৩ উপলক্ষ্যে গত ২১ আগষ্ট বিকাল ৩:০০ টায় খুলনা প্রকৌশল ও প্রযুক্তি বিশ্ববিদ্যালয়ে (কুয়েট) এক আলোচনা সভা অনুষ্ঠিত হয়। বিশ্ববিদ্যালয় প্রশাসন কর্তৃক আয়োজিত অভিটরিয়ামে অনুষ্ঠিত অনুষ্ঠানে প্রধান অতিথি হিসেবে বক্তৃতা করেন বিশ্ববিদ্যালয়ের ভাইস-চ্যান্সেলর প্রফেসর ড. মুহাম্মদ আলমগীর। প্রধান অতিথির বক্তৃতায় প্রফেসর ড. মুহাম্মদ আলমগীর। প্রধান অতিথির বক্তৃতায় প্রফেসর ড. মুহাম্মদ আলমগীর বলেন, বঙ্গবন্ধু ও বাংলাদেশ একস্ত্রে গাঁথা দু'টি নাম যা ইতিহাসের পাতায় চির ভাস্বর হয়ে থাকবে, কেউই তা বিচ্ছিন্ন করতে পারবে না। ১৫ই আগস্টের নৃশংস ও পেশাচিক হত্যাকারীদের এ জাতি কোনদিনও ক্ষমা করবে না। জাতির জনককে হত্যা করতে পারলেও ষড়যন্ত্রকারীরা তাঁর আদর্শকে কোনদিনও মুছে ফেলতে পারবে না।