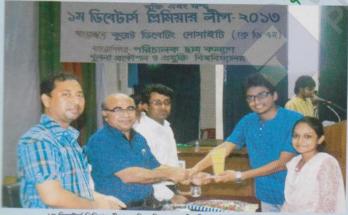

প্রথম ডিবেটার্স প্রিমিয়ার লীগ অনুষ্ঠিত

১ম ভিবেটার্স প্রিমিয়াম লীগের প্রতিযোগিতা শেষে বিজয়ীদের মাঝে পুরস্কার বিতরণ করছেন বিশ্ববিদ্যালয়ের ভাইস-চ্যাপেলর প্রফেসর ড. মুহাম্মদ আলমগীর।

ত চ ভ্লাই সন্ধ্যায় খুলনা প্রকৌশল ও প্রযুক্তি বিশ্ববিদ্যালয় (কুয়েট) অডিটরিয়ামে তিনব্যবর্ধ পরিবেশে পাঁচ দিনব্যাপী ১ম ডিবেটার্স প্রিমিয়ার লীগ ২০১৩ সফলভাবে ব্যাত্ত হয়েছে। বিশ্ববিদ্যালয়ের পরিচালক (ছাত্র কল্যাণ) এর সহযোগিতায় কুয়েট বেটিং সোসাইটি (কেডিএস) এই বিতর্ক প্রতিযোগিতার আয়োজন করে। ক্রমনীর এই বিতর্ক প্রতিযোগিতার সমাপনী অনুষ্ঠানে প্রধান অতিথি হিসেবে ক্রিটিত থেকে দীর্ঘ সময় ধরে প্রতিযোগিতা উপভোগ করেন এবং প্রতিযোগিতা ক্রমেটিত থেকে দীর্ঘ সময় ধরে প্রতিযোগিতা উপভোগ করেন এবং প্রতিযোগিতা ক্রমেটিত থাকে নির্মার সাঝে পুরস্কার বিতরণ করেন কুয়েট ভাইস-চ্যান্সেলর ও কেডিএস ক্রমেটার বিতরতা মতারেটর প্রফেসর ড. মুহাম্মদ আলমগীর। কেডিএস এর মডারেটর ক্রমেটার বিভাগের সহকারী অধ্যাপক ড. সোবহান মিয়ার সভাপতিত্বে ক্রমের বিতরণী অনুষ্ঠানে বিশেষ অতিথি হিসেবে উপস্থিত ছিলেন সহকারী ক্রমেটার ক্রমেটার ক্রমেটার ক্রমাণ) মোঃ সেলিম হোসেন। অনুষ্ঠানে স্বাগত বক্তৃতা করেন