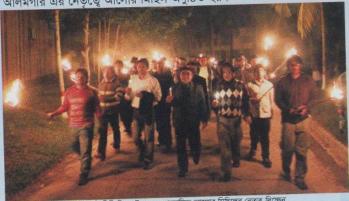

উল্লেখ্য, গত ১৪ ডিসেম্বর সন্ধায় শহীদ বুদ্ধিজীবী দিবস উপলক্ষে কুয়েট শিক্ষার্থীদের আয়োজনে ক্যাম্পাসে কুয়েট ভাইস-চ্যান্সেলর প্রফেসর ড. মুহাম্মদ আলমগীর এর নেতৃত্বে আলোর মিছিল অনুষ্ঠিত হয়।

শহীদ বৃদ্ধিজীবী দিবস উপলক্ষে আয়োজিত আলোর মিছিলের নেতৃত্ব দিছেন কুয়েট ভাইস-চ্যানেলর প্রফেসর ড. মুহাম্মদ আলমগীর।