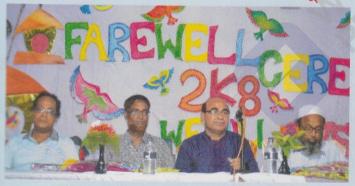

কুয়েটে ইসিই বিভাগের ছাত্র-ছাত্রীদের নবীন বরণ ও বিদায় অনুষ্ঠানে বিদায়ী থাজুয়েটদের ক্রেস্ট প্রদান করেন বিশ্ববিদ্যালয়ের ভাইস-চ্যান্সেলর প্রকেসর ড. মুহাম্মদ আলমণীর।

গত ২৯ আগষ্ট বিকাল ৫ঃ০০ টায় খুলনা প্রকৌশল ও প্রযুক্তি বিশ্ববিদ্যালয়ের (কুয়েট) ইলেক্ট্রনিক্স এন্ড কমিউনিকেশন ইঞ্জিনিয়ারিং (ইসিই) বিভাগের বিদায় অনুষ্ঠান ও নবীন বরণ '১২ বিশ্ববিদ্যালয়ের অডিটরিয়ামে অনুষ্ঠিত হয়েছে। অনুষ্ঠানে প্রধান অতিথি হিসেবে উপস্থিত ছিলেন বিশ্ববিদ্যালয়ের ভাইস-চ্যান্সেলর প্রফেসর ড. মুহাম্মদ আলমগীর। ইসিই এসোসিয়েশনের সভাপতি ড. এ বি এম আওলাদ হোসেনের সভাপতিত্বে অনুষ্ঠানে বিশেষ অতিথি হিসেবে উপস্থিত ছিলেন পুরকৌশল অনুষদের ডীন প্রফেসর ড. মোঃ বজলার রহমান, তড়িৎ ও ইলেক্ট্রনিক (তওই) কৌশল অনুষদের ডীন প্রফেসর ড. মোঃ আশরাফুল গণি ভূঁইয়া, ইসিই বিভাগের বিভাগীয় প্রধান প্রফেসর ড. মোঃ ওসমান গনি। অনুষ্ঠানে অন্যান্যের মধ্যে বক্তৃতা করেন ইসিই বিভাগের অধ্যাপক প্রফেসর ড. মোঃ মোস্তাফিজুর রহমান। শিক্ষার্থীদের পক্ষ থেকে বক্তৃতা করেন বিদায়ী ব্যাচের মনজুরুল আহসান রিহিন, অনিক মল্লিক, অমিত ঠাকুর এবং '১২ ব্যাচের আহনাম ইসলাম মাহি, '১১ ব্যাচের তাহিয়াতুল ইসলাম, '১০ ব্যাচের মোঃ জহিরুজ্জামান সোহেল, '০৯ ব্যাচের তাসনিম আজাদ আবির।