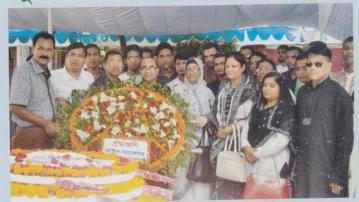

## বঙ্গবন্ধু ও বাংলাদেশ একসূত্রে গাঁথা

-কুয়েট ভিসি প্রফেসর ড. মুহাম্মদ আলমগীর

্রতির জনক বঙ্গবদ্ধু শেখ মুজিবুর রহমান এর ৩৮তম শাহাদাং বার্ষিকী ও জাতীয় শোক দিবস ২০১৩ উপলক্ষ্যে সভার প্রধান অতিথি বিশ্ববিদ্যালয়ের ভাইস-চ্যাপেলর প্রফেসর ড. মুহাম্মদ আলমগীরসহ অনানা অতিথিবৃদ্ধ।

হাজার বছরের শ্রেষ্ঠ বাঙ্গালী, স্বাধীন বাংলাদেশের স্থপতি, জাতির জনক বঙ্গবন্ধু শেখ মুজিবুর রহমান এর ৩৮০ম শাহাদাৎ বার্ষিকী ও জাতীয় শোক দিবস ২০১৩ উপলক্ষ্যে গত ২১ আগষ্ট বিকাল ৩:০০ টায় খুলনা প্রকৌশল ও প্রযুক্তি বিশ্ববিদ্যালয়ে (কুয়েট) এক আলোচনা সভা অনুষ্ঠিত হয়। বিশ্ববিদ্যালয় প্রশাসন কর্তৃক আয়োজিত অভিটরিয়ামে অনুষ্ঠিত অনুষ্ঠানে প্রধান অতিথি হিসেবে বক্তৃতা করেন বিশ্ববিদ্যালয়ের ভাইস-চ্যান্সেলর প্রফেসর ড. মুহাম্মদ আলমগীর। প্রধান অতিথির বক্তৃতায় প্রফেসর ড. মুহাম্মদ আলমগীর। প্রধান অতিথির বক্তৃতায় প্রফেসর ড. মুহাম্মদ আলমগীর বলেন, বঙ্গবন্ধু ও বাংলাদেশ একস্ত্রে গাঁথা দু'টি নাম যা ইতিহাসের পাতায় চির ভাস্বর হয়ে থাকবে, কেউই তা বিচ্ছিন্ন করতে পারবে না। ১৫ই আগস্টের নৃশংস ও পেশাচিক হত্যাকারীদের এ জাতি কোনদিনও ক্ষমা করবে না। জাতির জনককে হত্যা করতে পারলেও ষড়যন্ত্রকারীরা তাঁর আদর্শকে কোনদিনও মুছে ফেলতে পারবে না।