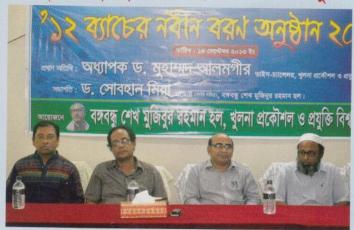

## বঙ্গবন্ধু শেখ মুজিবুর রহমান হলে নবীন বরণ অনুষ্ঠিত

কুয়েটে বঙ্গবন্ধু শেখ মুজিবুর রহমান হলে '১২ ব্যাচের ছাত্রদের নবীন বরণ অনুষ্ঠানে প্রধান অভিথি হিসেবে উপস্থিত ছিলেন বিশ্ববিদ্যালয়ের ভাইস-চ্যান্সেলর প্রফেসর ড, মুহাম্মদ আলম্মণীর।

গত ১৪ সেপ্টেম্বর সন্ধ্যায় খুলনা প্রকৌশল ও প্রযুক্তি বিশ্ববিদ্যালয়ের (কুয়েট) বঙ্গবন্ধু শেখ মুজিবুর রহমান হলে '১২ ব্যাচের ছাত্রদের নবীন বরণ অনুষ্ঠিত হয়। অনুষ্ঠানে প্রধান অতিথি হিসেবে উপস্থিত ছিলেন বিশ্ববিদ্যালয়ের ভাইস-চ্যান্তেলর প্রফেসর ড. মুহাম্মদ আলমগীর। হলের প্রভোস্ট (চলতি দায়িত্ব) ড. সোবহান মিয়া এর সভাপতিত্বে অনুষ্ঠানে বিশেষ অতিথি হিসেবে উপস্থিত ছিলেন পুরকৌশল অনুষদের জীন (ভারপ্রাপ্ত) প্রফেসর ড. শিবেন্দ্র শেখর শিকদার, যন্ত্রকৌশল অনুষদের জীন প্রফেসর ড. এ এন এম মিজানুর রহমান। অনুষ্ঠানে শ্বাগত বক্তৃতা করেন হলের সহকারী প্রভোস্ট সৈয়দ আশিক আলী। '১০ ব্যাচের পক্ষ থেকে তত্তই কৌশল বিভাগের আশিক রবিন, নবীনদের মধ্যে '১২ ব্যাচের সিএসই বিভাগের মাহির বক্তৃতা করেন। অনুষ্ঠানে প্রধান অতিথি নবীন ছাত্রদের হাতে ফুল ও উপহার সামগ্রী তলে দেন।