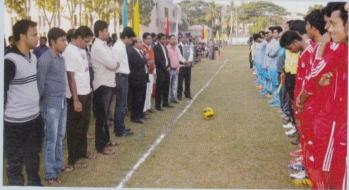

#### আন্তঃ হল ফুটবল প্রতিযোগিতা ২০১৩ এর শুভ উদ্বোধন

আন্তঃ হল ফুটবল প্রতিযোগিতা ২০১৩ এর ৩৬ উদ্বোধন করেন কুয়েট ভাইস চ্যান্সেলর প্রফেসর ড. মুহাম্মদ আলমগীর।

গত ১০ ডিসেম্বর মঙ্গলবার বিকাল সাড়ে তিনটায় বিশ্ববিদ্যালয়ের খেলার মাঠে প্রধান অতিথি হিসেবে উপস্থিত থেকে খুলনা প্রকৌশল ও প্রযুক্তি বিশ্ববিদ্যালয়ে (কুয়েট) আন্তঃহল ফুটবল প্রতিযোগিতা ২০১৩ এর আনুষ্ঠানিক উদ্বোধন করেন কুয়েট ভাইস-চ্যান্সেলর প্রফেসর ড. মুহাম্মদ আলমগীর। এসময় এক সংক্ষিপ্ত বক্তৃতায় কুয়েট ভিসি বলেন, শিক্ষার্থীদের লেখাপড়ার পাশাপাশি খেলাধুলাও চালিয়ে যেতে হবে। শরীর গঠন ও মানসিক প্রশান্তির জন্য খেলাধুলার বিকল্প নেই। এসময় এ প্রতিযোগিতা আয়োজনের সাথে সংশ্লিষ্ট সকলকে তিনি ধন্যবাদ জানান। এছাড়া তিনি উপস্থিত রেফারী ও খেলোয়াড়দের সাথে পরিচিত হন এবং লালন শাহ হল বনাম ড. এম এ রশীদ হলের মধ্যকার উদ্বোধনী খেলা উপভোগ করেন। (১৩ পৃষ্ঠায় দেথুন)